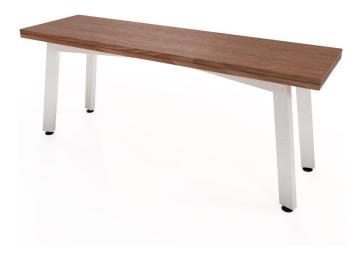

450W

**DESCRIPTION** 

**Bench Seat** 

**MATERIALS** 

**Stainless Steel** Wooden Slats in Rosawa/ Vitex

**PRODUCT CODE** 

LUC/BHO

**FEATURES** 

Modular System Made in New Zealand

**Design Registered** 

**OPTIONS** 

**Upholstered Seat - Outdoor** 

**Slat Timber Seat** 

**DIMENSIONS** 

Standard Height 450 Standard Width 450 Length to suit table

**Custom Height and Widths available** 

upon request

450H

**COLOURS** 

Standard Matt Black, White, Silver Star **Custom Powdercoating available upon** 

request

Part of the Luca collection and matching the Luca Table. New Zealand designed and manufactured by Issa Furniture. With multiple seat options, and the with the frame being finished in a variety of powdercoat colours the Luca Bench is a flexible design component to any fit-out. Built with adjustable glides and fully welded in Stainless Steel, it is perfect for commercial environments.